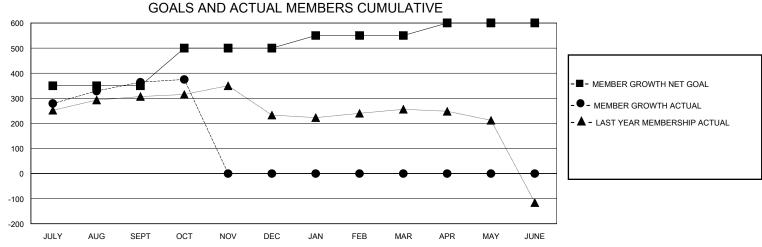

## District 322 G

GMT: LOCATION INDIA GMT CA

| Clubs         |               |             |               | Members               |                       |                         |                                                    |  |
|---------------|---------------|-------------|---------------|-----------------------|-----------------------|-------------------------|----------------------------------------------------|--|
|               | RESULTS FOR   | R 2023-2024 |               | RESULTS FOR 2023-2024 |                       |                         |                                                    |  |
| QUARTER       | NEW CLUB GOAL | NEW CLUBS   | DROPPED CLUBS | QUARTER MEMB          | ER GROWTH NET<br>GOAL | MEMBER GROWTH<br>ACTUAL | DROPPED<br>MEMBERS ACTUAL<br>(including transfers) |  |
| JULY/AUG/SEPT | 8             | 6           | 9             | JULY/AUG/SEPT         | 350                   | 523                     | 136                                                |  |
| OCT/NOV/DEC   | 2             | 0           | 0             | OCT/NOV/DEC           | 150                   | 27                      | 16                                                 |  |
| JAN/FEB/MAR   | 2             | 0           | 0             | JAN/FEB/MAR           | 50                    | 0                       | 0                                                  |  |
| APR/MAY/JUNE  | 0             | 0           | 0             | APR/MAY/JUNE          | 50                    | 0                       | 0                                                  |  |