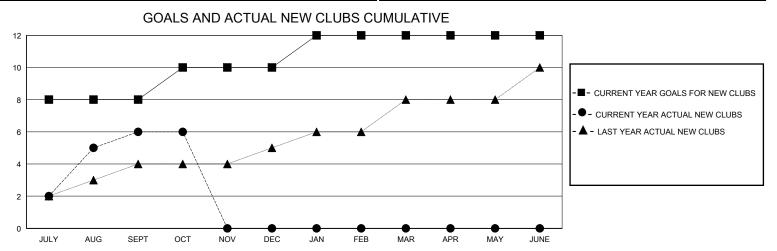

## District 322 G

GMT: LOCATION INDIA GMT CA

| Clubs         |               |             |               | Members               |                       |                         |                                                    |  |
|---------------|---------------|-------------|---------------|-----------------------|-----------------------|-------------------------|----------------------------------------------------|--|
|               | RESULTS FOR   | R 2023-2024 |               | RESULTS FOR 2023-2024 |                       |                         |                                                    |  |
| QUARTER       | NEW CLUB GOAL | NEW CLUBS   | DROPPED CLUBS | QUARTER MEMB          | ER GROWTH NET<br>GOAL | MEMBER GROWTH<br>ACTUAL | DROPPED<br>MEMBERS ACTUAL<br>(including transfers) |  |
| JULY/AUG/SEPT | 8             | 6           | 9             | JULY/AUG/SEPT         | 350                   | 523                     | 136                                                |  |
| OCT/NOV/DEC   | 2             | 0           | 0             | OCT/NOV/DEC           | 150                   | 27                      | 16                                                 |  |
| JAN/FEB/MAR   | 2             | 0           | 0             | JAN/FEB/MAR           | 50                    | 0                       | 0                                                  |  |
| APR/MAY/JUNE  | 0             | 0           | 0             | APR/MAY/JUNE          | 50                    | 0                       | 0                                                  |  |